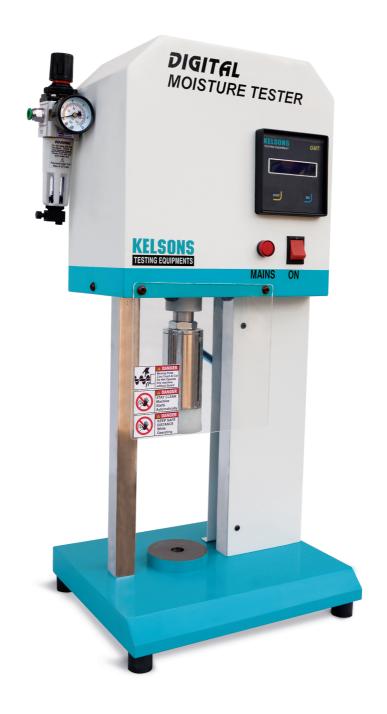

#### **Description:**

Digital Moisture Tester is electro-pneumatically operated equipment for foundry green sands.

Easy operation, User friendly and time saving. First place the Specimen Tube in Pedestal cup.

Fill the sand sample in specimen tube with help of Tube Filler Accessory till overflow. Remove the excess sand by scrapper.

Place the specimen tube with pedestal cup under the plunger. Press the start button of control unit.

Plunger sensor moves downward and squeeze the sand. Wait for few second. Final reading of Moisture% will get on LCD display. Digital Moisture Tester includes Specimen Tube, Pedestal Cup, Scraper, Air Filter and Regulator unit.